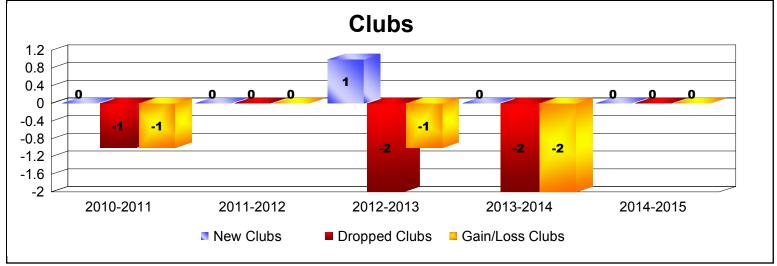

District A 1 As of June 2015 Cumulative

| Year      | New<br>Clubs | Dropped<br>Clubs | Gain/<br>Loss<br>Clubs | New<br>Members | Charter<br>Members | Reinstate<br>Members | Transfer<br>Members | Total<br>Member<br>Added | Total<br>Members<br>Dropped | Gain/<br>Loss<br>Members |
|-----------|--------------|------------------|------------------------|----------------|--------------------|----------------------|---------------------|--------------------------|-----------------------------|--------------------------|
| 2010-2011 | 0            | -1               | -1                     | 99             | 0                  | 2                    | 20                  | 121                      | -107                        | 14                       |
| 2011-2012 | 0            | 0                | 0                      | 80             | 0                  | 1                    | 7                   | 88                       | -89                         | -1                       |
| 2012-2013 | 1            | -2               | -1                     | 83             | 23                 | 3                    | 14                  | 123                      | -119                        | 4                        |
| 2013-2014 | 0            | -2               | -2                     | 158            | 0                  | 1                    | 17                  | 176                      | -131                        | 45                       |
| 2014-2015 | 0            | 0                | 0                      | 115            | 0                  | 41                   | 11                  | 167                      | -151                        | 16                       |
| Average   | 0            | -1               | -1                     | 107            | 5                  | 10                   | 14                  | 135                      | -119                        | 16                       |