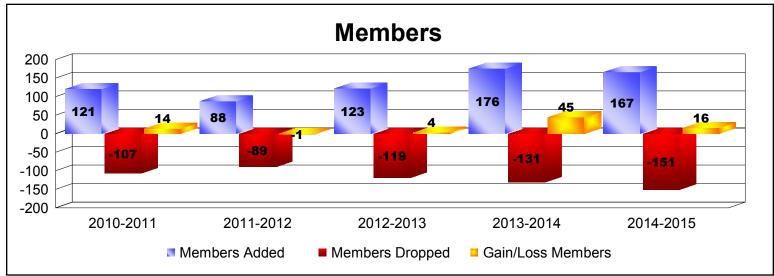

District A 1 As of June 2015 Cumulative

| Year      | New<br>Clubs | Dropped<br>Clubs | Gain/<br>Loss<br>Clubs | New<br>Members | Charter<br>Members | Reinstate<br>Members | Transfer<br>Members | Total<br>Member<br>Added | Total<br>Members<br>Dropped | Gain/<br>Loss<br>Members |
|-----------|--------------|------------------|------------------------|----------------|--------------------|----------------------|---------------------|--------------------------|-----------------------------|--------------------------|
| 2010-2011 | 0            | -1               | -1                     | 99             | 0                  | 2                    | 20                  | 121                      | -107                        | 14                       |
| 2011-2012 | 0            | 0                | 0                      | 80             | 0                  | 1                    | 7                   | 88                       | -89                         | -1                       |
| 2012-2013 | 1            | -2               | -1                     | 83             | 23                 | 3                    | 14                  | 123                      | -119                        | 4                        |
| 2013-2014 | 0            | -2               | -2                     | 158            | 0                  | 1                    | 17                  | 176                      | -131                        | 45                       |
| 2014-2015 | 0            | 0                | 0                      | 115            | 0                  | 41                   | 11                  | 167                      | -151                        | 16                       |
| Average   | 0            | -1               | -1                     | 107            | 5                  | 10                   | 14                  | 135                      | -119                        | 16                       |